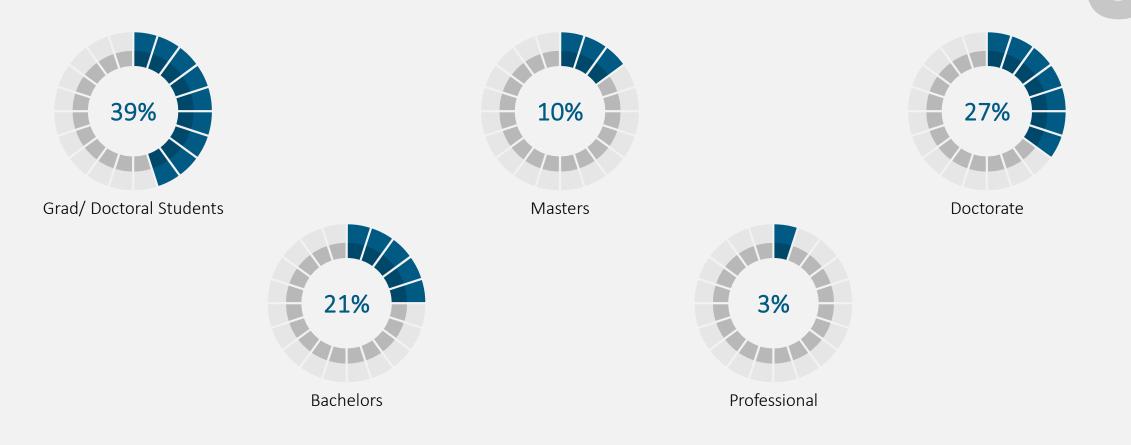

# 

#### **BLACK DOCTORAL NETWORK**

### **BDN CORPORATE MEMBERSHIP DECK**







Discounted (\$1,125.00) During May 2022

## Use **DIVERSITY** as the discount code for this offer



www.blackphdnetwork.com





#### PROGRAMMING

**01.** Information Sessions **05.** BDN Workshop Series

**02.** Networking Events **06.** National Conference

**03.** Regional Conference **07.** Career Center

**04.** Recruitment Fairs









#### **TOP 10 STATES OF BDN MEMBERSHIP**







#### **EDUCATION LEVEL**







Black Doctoral

al Network

Black Doctoral Netv

#### A DIRECT APPROACH FOR SOLVING DIVERSITY CHALLENGES BDN has the intellectual capital and expert consultants that universities need but normally wouldn't be

BDN has the intellectual capital and expert consultants that universities need but normally wouldn't be able to find. We have exclusive emotional and professional access to highly engaged talent audiences who have chosen to participate in our network. These audiences combine thinking with real world experience from the foremost academics, practitioners, and industry professionals across a wide range of disciplines to bring the unique perspective needed to help address your cultural DEI issues.



🕑 f 8+