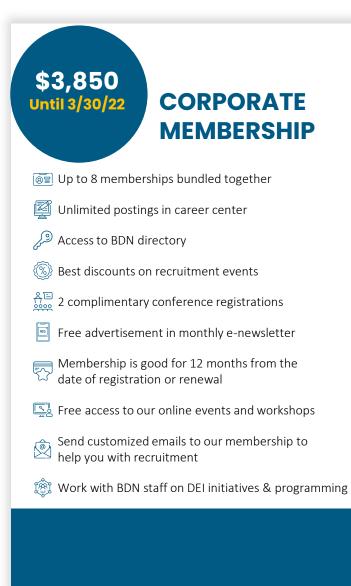

# 

#### **BLACK DOCTORAL NETWORK**

### **BDN CORPORATE MEMBERSHIP DECK**







Discounted (\$1,125.00) During May 2022

## Use **DIVERSITY** as the discount code for this offer



www.blackphdnetwork.com





#### PROGRAMMING

**01.** Information Sessions **05.** BDN Workshop Series

**02.** Networking Events **06.** National Conference

**03.** Regional Conference **07.** Career Center

**04.** Recruitment Fairs









#### **TOP 10 STATES OF BDN MEMBERSHIP**







#### **EDUCATION LEVEL**







Black Doctoral

al Network

Black Doctoral Netv

#### A DIRECT APPROACH FOR SOLVING DIVERSITY CHALLENGES BDN has the intellectual capital and expert consultants that universities need but normally wouldn't be

BDN has the intellectual capital and expert consultants that universities need but normally wouldn't be able to find. We have exclusive emotional and professiona