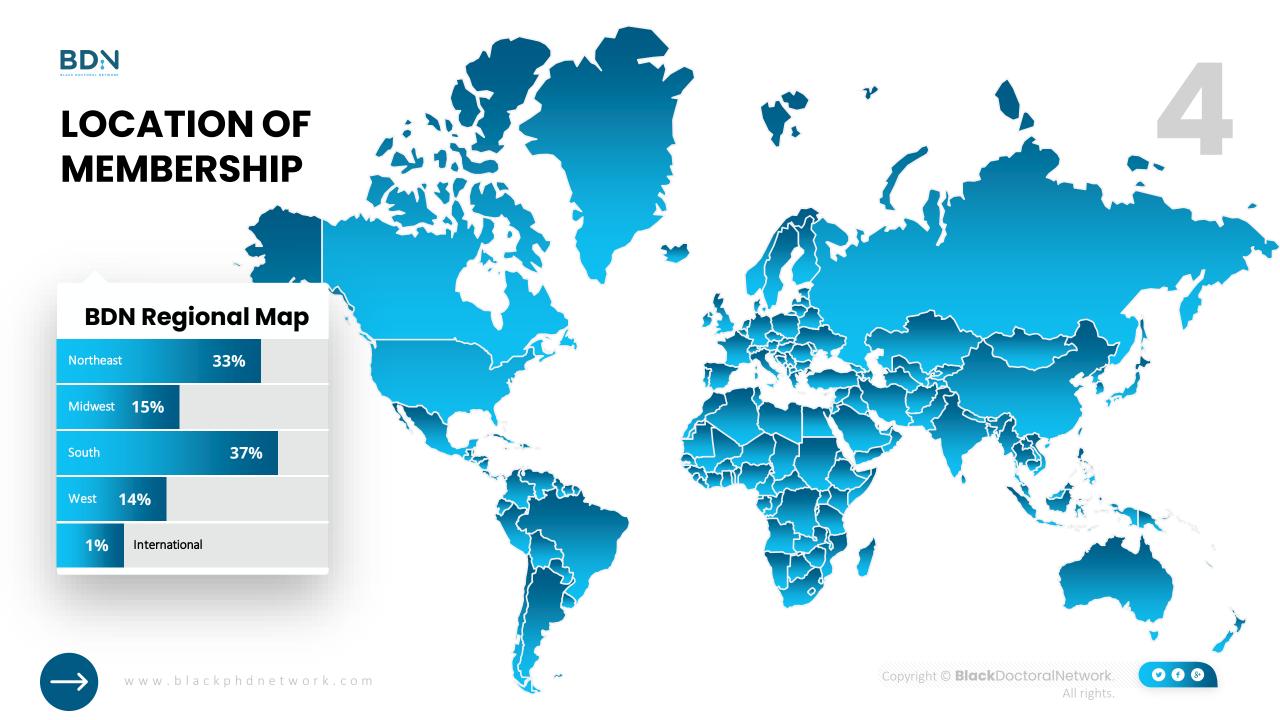

# 

#### **BLACK DOCTORAL NETWORK**

### **BDN CORPORATE MEMBERSHIP DECK**







Discounted (\$1,125.00) During May 2022

## Use **DIVERSITY** as the discount code for this offer



www.blackphdnetwork.com





#### PROGRAMMING

**01.** Information Sessions **05.** BDN Workshop Series

**02.** Networking Events **06.** National Conference

**03.** Regional Conference **07.** Career Center

**04.** Recruitment Fairs









#### **TOP 10 STATES OF BDN MEMBERSHIP**







#### **EDUCATION LEVEL**







Black Doctoral

al Network

Black Doctoral Netv

#### A DIRECT APPROACH FOR SOLVING DIVERSITY CHALLENGES BDN has the intellectual capital and expert consultants that universities need but normally wouldn't be

BDN has the intellectual capital and expert consultants that universities need but normally wouldn't be able to find. We have exclusive emotional and professional access to highly engaged talent audiences who have chosen to participate in our network. These audiences combine thinking with real world experience from the foremost academics, practitioners, and industry professionals across a wide range of disciplines to bring the unique perspective needed to help address your cultural DEI issues.



🕑 f